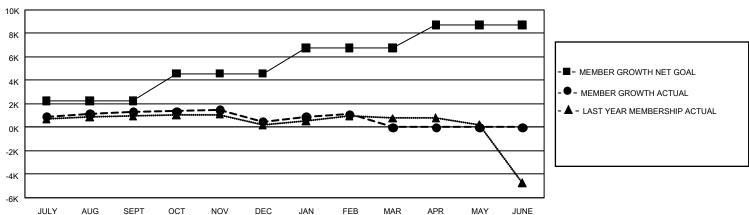

### GOALS AND ACTUAL MEMBERS CUMULATIVE

| DROPPED CLUBS: 0 |   | 0 CLUBS OF 0 ADDED 1 OR MORE NEW<br>MEMBERS | GENDER DISTRIBUTION  MALE 0 (100.00%) |             |   |
|------------------|---|---------------------------------------------|---------------------------------------|-------------|---|
| DROPPED MEMBERS  |   |                                             | FEMALE                                | 0 (100.00%) |   |
| DECEASED         | 0 | CLICK HERE FOR CUMULATIVE                   | TOTAL FAMILY UNIT MEMBERS             |             | 0 |
| CLUB CANCELLED   | 0 | MEMBERSHIP DATA                             | FAMILY MEMBERS PAYING HALF DUES       |             |   |
| OTHER            | 0 |                                             |                                       |             | 0 |
| TOTAL            | 0 |                                             | DOLO                                  |             |   |

### REPORT DOES NOT INCLUDE CLUBS IN UNDISTRICTED AREAS.

| Clubs         |               |             |               | Members               |                       |                         |                                                    |  |
|---------------|---------------|-------------|---------------|-----------------------|-----------------------|-------------------------|----------------------------------------------------|--|
|               | RESULTS FO    | R 2019-2020 |               | RESULTS FOR 2019-2020 |                       |                         |                                                    |  |
| QUARTER       | NEW CLUB GOAL | NEW CLUBS   | DROPPED CLUBS | QUARTER MEMB          | ER GROWTH NET<br>GOAL | MEMBER GROWTH<br>ACTUAL | DROPPED<br>MEMBERS ACTUAL<br>(including transfers) |  |
| JULY/AUG/SEPT | 27            | 2           | 6             | JULY/AUG/SEPT         | 6,690                 | 3,323                   | 1,808                                              |  |
| OCT/NOV/DEC   | 63            | 0           | 5             | OCT/NOV/DEC           | 7,059                 | 1,569                   | 2,332                                              |  |
| JAN/FEB/MAR   | 57            | 3           | 5             | JAN/FEB/MAR           | 6,516                 | 1,559                   | 885                                                |  |
| APR/MAY/JUNE  | 54            | 0           | 0             | APR/MAY/JUNE          | 5,844                 | 0                       | 0                                                  |  |