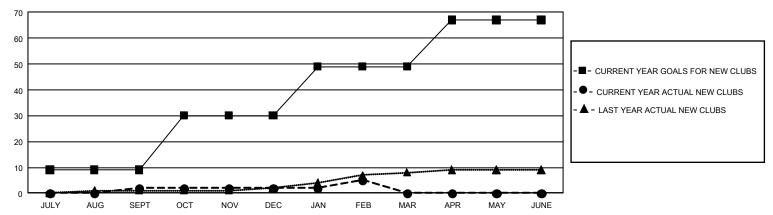

#### GOALS AND ACTUAL NEW CLUBS CUMULATIVE

### REPORT DOES NOT INCLUDE CLUBS IN UNDISTRICTED AREAS.

| Clubs         |               |             |               | Members               |                       |                         |                                                    |  |
|---------------|---------------|-------------|---------------|-----------------------|-----------------------|-------------------------|----------------------------------------------------|--|
|               | RESULTS FO    | R 2019-2020 |               | RESULTS FOR 2019-2020 |                       |                         |                                                    |  |
| QUARTER       | NEW CLUB GOAL | NEW CLUBS   | DROPPED CLUBS | QUARTER MEMB          | ER GROWTH NET<br>GOAL | MEMBER GROWTH<br>ACTUAL | DROPPED<br>MEMBERS ACTUAL<br>(including transfers) |  |
| JULY/AUG/SEPT | 27            | 2           | 6             | JULY/AUG/SEPT         | 6,690                 | 3,323                   | 1,808                                              |  |
| OCT/NOV/DEC   | 63            | 0           | 5             | OCT/NOV/DEC           | 7,059                 | 1,569                   | 2,332                                              |  |
| JAN/FEB/MAR   | 57            | 3           | 5             | JAN/FEB/MAR           | 6,516                 | 1,559                   | 885                                                |  |
| APR/MAY/JUNE  | 54            | 0           | 0             | APR/MAY/JUNE          | 5,844                 | 0                       | 0                                                  |  |